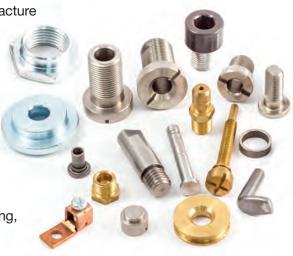

# Custom Manufactured Parts (Specials)

More than stock fasteners & hardware.
All the parts you need... when you need them!

#### Spec parts requiring the following materials & processes:

- CNC Machining
- Metal Stamping
- Drill/Tap
- Die or Laser Cutting
- Screw Machine
- Wire EDM
- Forged/Diecast
- Plating
- Painting
- Anodizing
- Welding
- Grinding
- Assembly
- Inspection

- Aluminum
- Stainless
- Brass
- Titanium
- Nylon/PVC/LDPE
- Non-Ferrous
- More